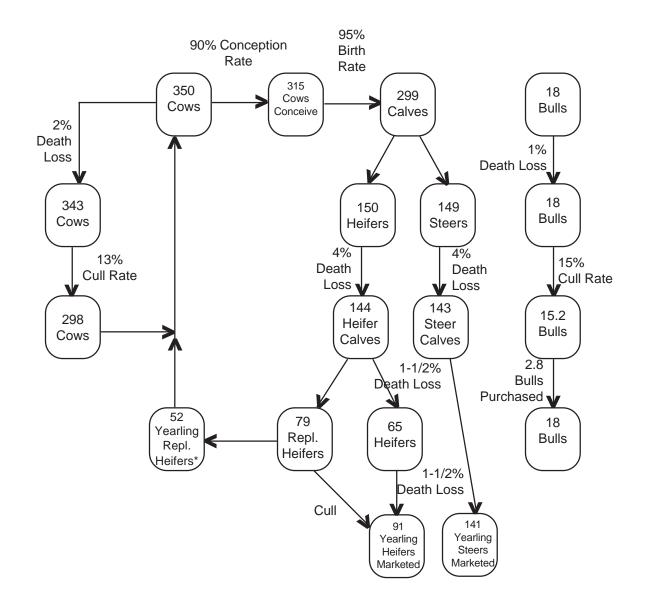

## Livestock

The enterprise consists of 350 cows, 18 bulls, and 5 horses. A 90 percent conception rate is used, and 95 percent of the pregnant cows give birth. Cow death loss is 2 percent, while a 1 percent death loss is assumed for the bulls, 4 percent for calves, and 1.5 percent for year-lings. Mature cows are culled at the rate of 13 percent annually and all replacement heifers are raised. (See figure on page 3.)

# COW/YEARLING PRODUCTION FLOWCHART High Desert Area

350-Cow Herd

\* All 52 replacement heifers have been pregnancy tested and are pregnant. The conception rate of the remaining 298 cows in the brood cow herd is 88 percent.