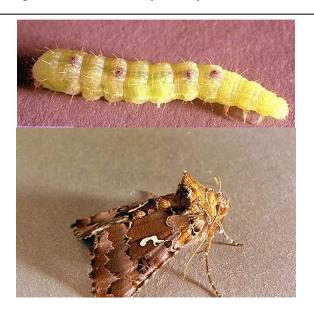

PTW: Potato Tuberworm; BLH: Beet Leafhopper

Alfalfa looper, Autographa californica