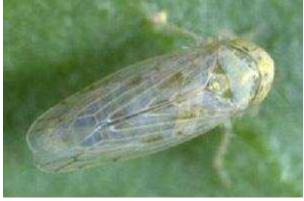

PTW: Potato Tuberworm BLH: Beet Leafhopper

OLH: Other

### **FYI**

There were no potato tuberworm moths found in any of the sites this week. Beet leafhopper counts were also very low. Weather seems to be having an impact on leafhopper population dynamics this season. For more information visit:

http://oregonstate.edu/dept/hermiston/trap-reports

http://oregonstate.edu/dept/hermiston/entomology-laboratory

HAVE YOU SEEN THIS BUG?
Beet Leafhopper

1-800-705-3377